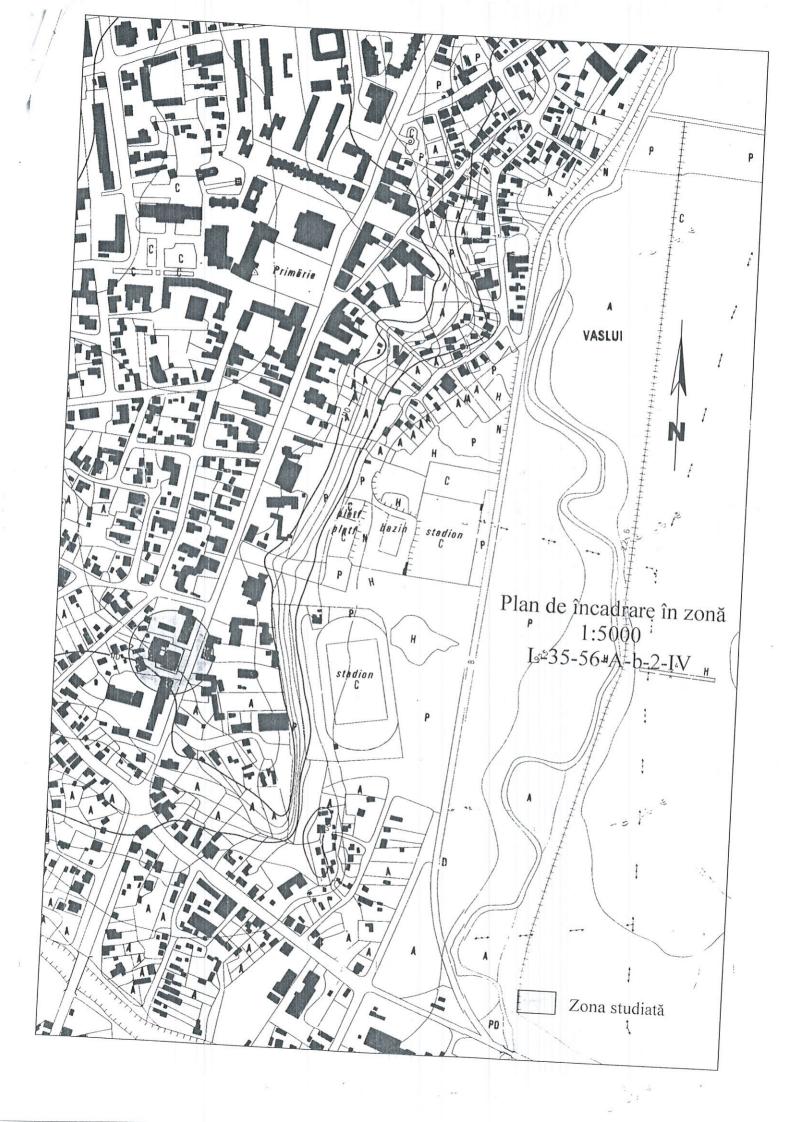

### 5. SCOPUL LUCRĂRII:

Studierea din punct de vedere al altimetriei a terenului situat în Str. Ștefan cel Mare, Nr. 37, Mun. Vaslui, Jud. Vaslui, pentru întocmire P.U.D. și construcție sediu administartiv-birouri

#### 6. AMPLASAREA CORPULUI DE PROPRIETATE

Imobilul se află amplasat în Str. Ștefan cel Mare, Nr. 37, Mun. Vaslui, Jud. Vaslui. Vecinătățile actuale ale corpului de proprietate:

- Nord:P.M.V. cale acces,
- Est : Str. Ştefan cel Mare, nr. 37,
- Sud : Cale acces Colegiul Anghel Rugină,
- Vest : P.M.V. Colegiul Anghel Rugină.