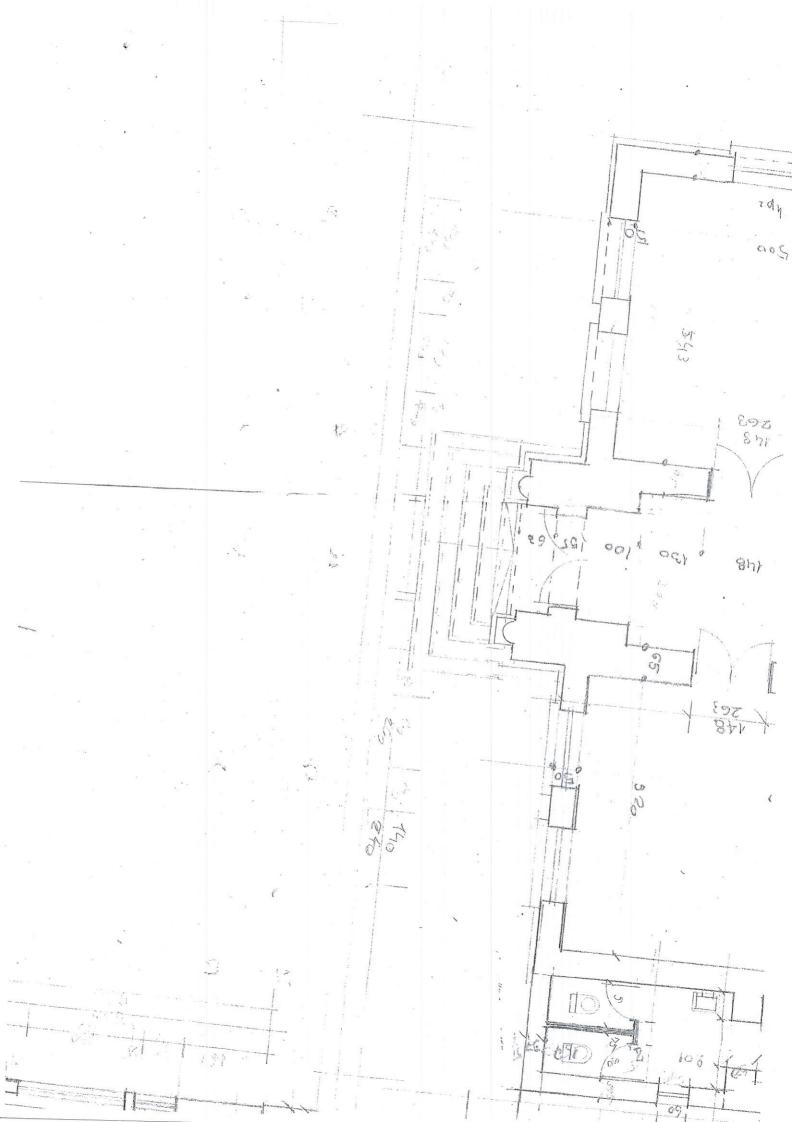

#### PLAN DE AMPLASAMENT SI DELIMITARE A CORPULUI DE PROPRIETATE SCARA 1:500 - 1 **INTRAVILAN**

JUDETUL VASLUI UNIT. ADM.-TERIT. Mun. VASLUI INTRAVILAN Str. STEFAN CEL MARE, Nr. 37 JUDETUL VASLUI COD SIRUTA: 161945/2 NR. CADASTRAL:

200050

709050

NUME PROPRIETAR: Primăria Mun. Vaslui - teren M.Ed.C - construcție

S C4 propus = 159,70 m.p.