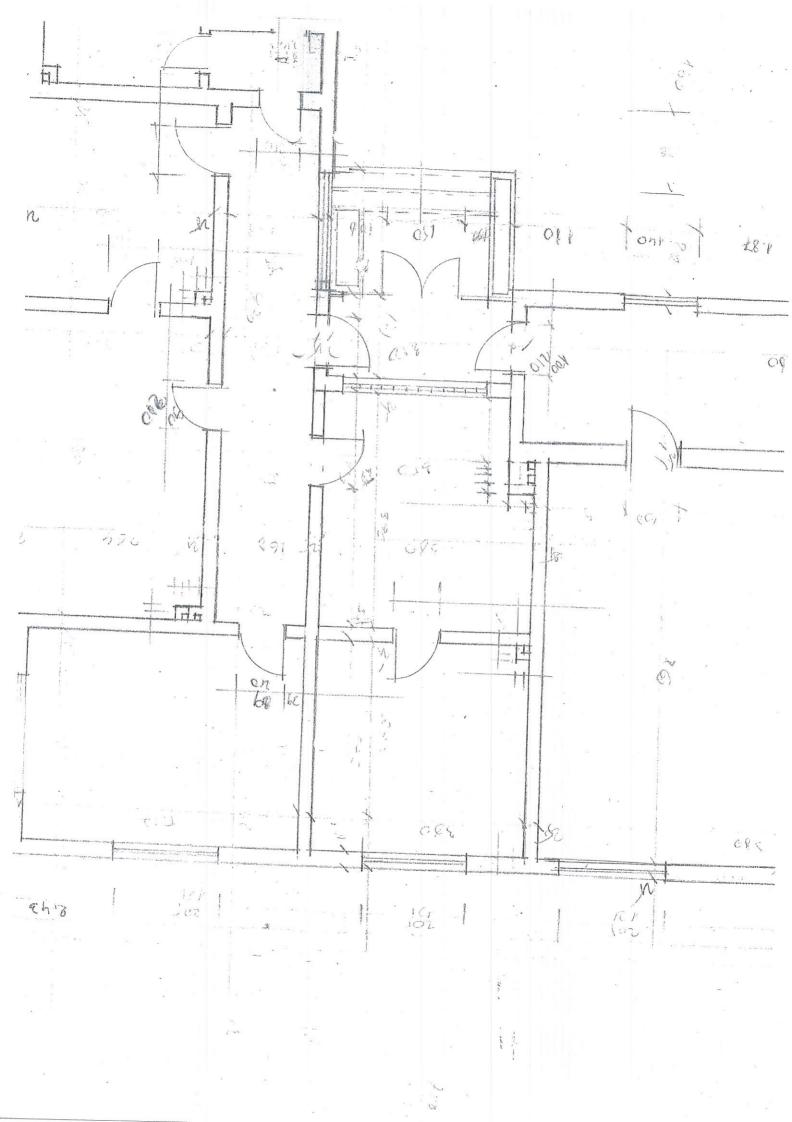

#### PLAN DE AMPLASAMENT SI DELIMITARE A CORPULUI DE PROPRIETATE SCARA 1:500 - 1 **INTRAVILAN**

JUDETUL VASLUI UNIT. ADM.-TERIT. Mun. VASLUI INTRAVILAN Str. STEFAN CEL MARE, Nr. 37 JUDETUL VASLUI COD SIRUTA: 161945/2 NR. CADASTRAL:

200050

709050

NUME PROPRIETAR: Primăria Mun. Vaslui - teren M.Ed.C - construcție

S C4 propus = 159,70 m.p.