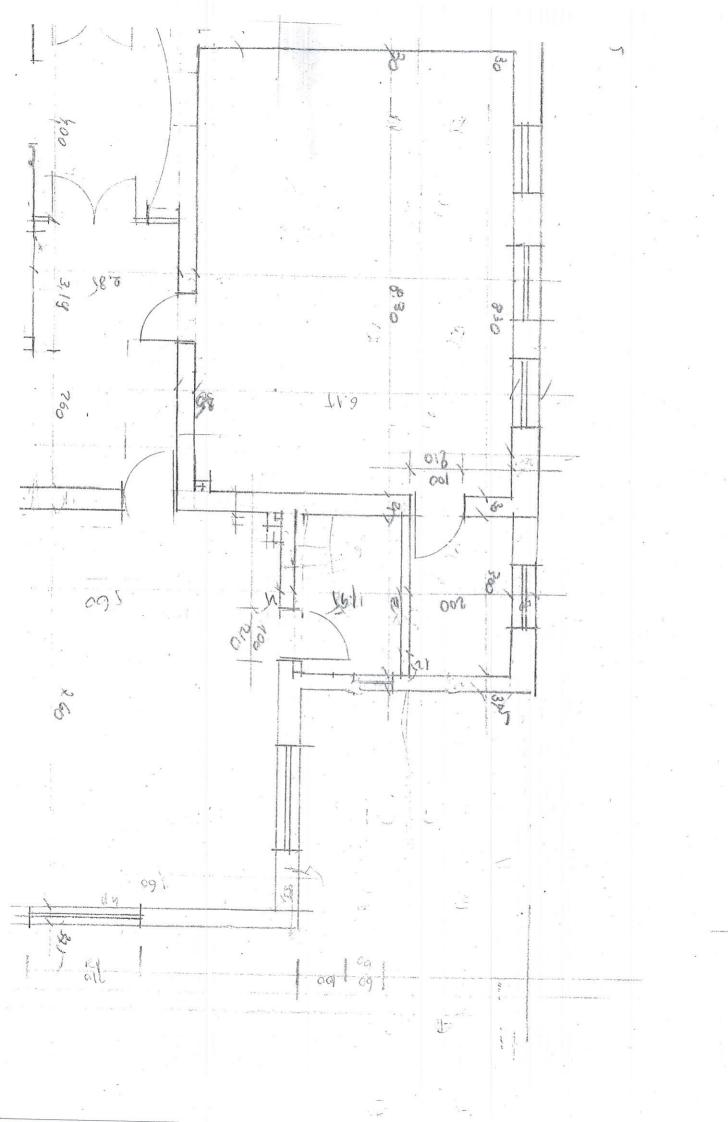

#### PLAN DE AMPLASAMENT SI DELIMITARE A CORPULUI DE PROPRIETATE SCARA 1:500 - 1 **INTRAVILAN**

JUDETUL VASLUI UNIT. ADM.-TERIT. Mun. VASLUI INTRAVILAN Str. STEFAN CEL MARE, Nr. 37 JUDETUL VASLUI COD SIRUTA: 161945/2 NR. CADASTRAL:

200050

709050

NUME PROPRIETAR: Primăria Mun. Vaslui - teren M.Ed.C - construcție

S C4 propus = 159,70 m.p.