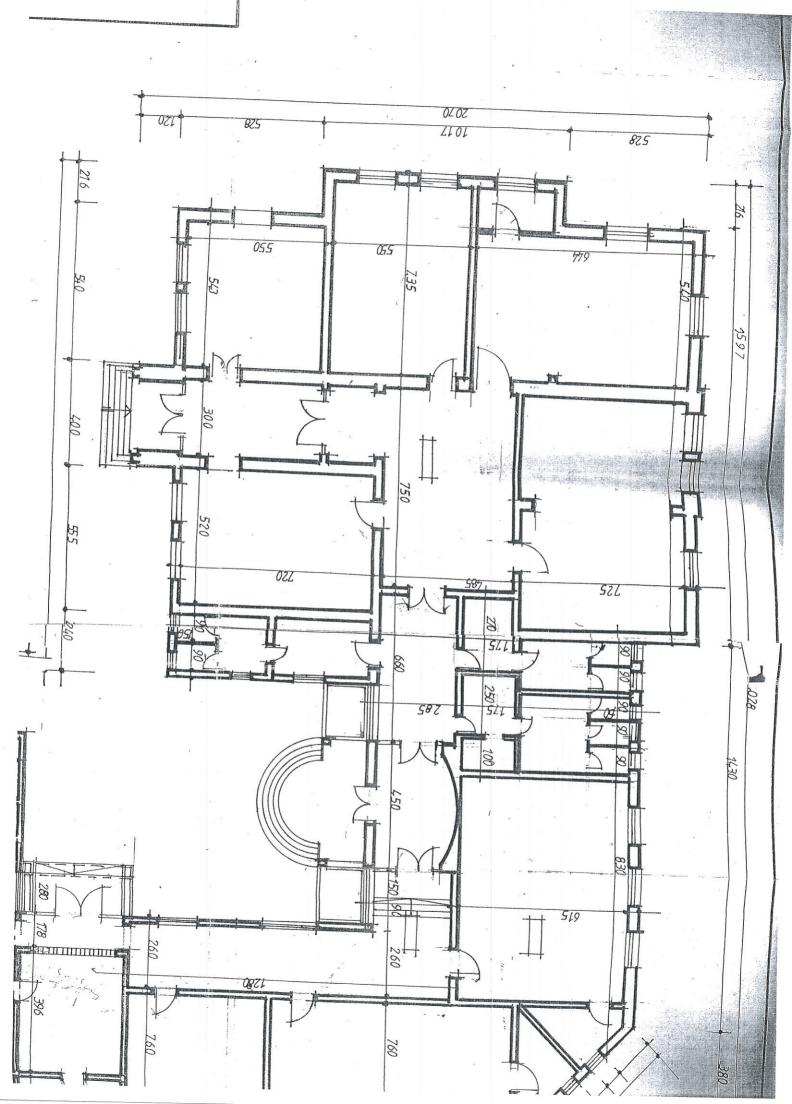

#### PLAN DE AMPLASAMENT SI DELIMITARE A CORPULUI DE PROPRIETATE SCARA 1:500 - 1 **INTRAVILAN**

JUDETUL VASLUI UNIT. ADM.-TERIT. Mun. VASLUI INTRAVILAN Str. STEFAN CEL MARE, Nr. 37 JUDETUL VASLUI COD SIRUTA: 161945/2 NR. CADASTRAL:

200050

709050

NUME PROPRIETAR: Primăria Mun. Vaslui - teren M.Ed.C - construcție

S C4 propus = 159,70 m.p.