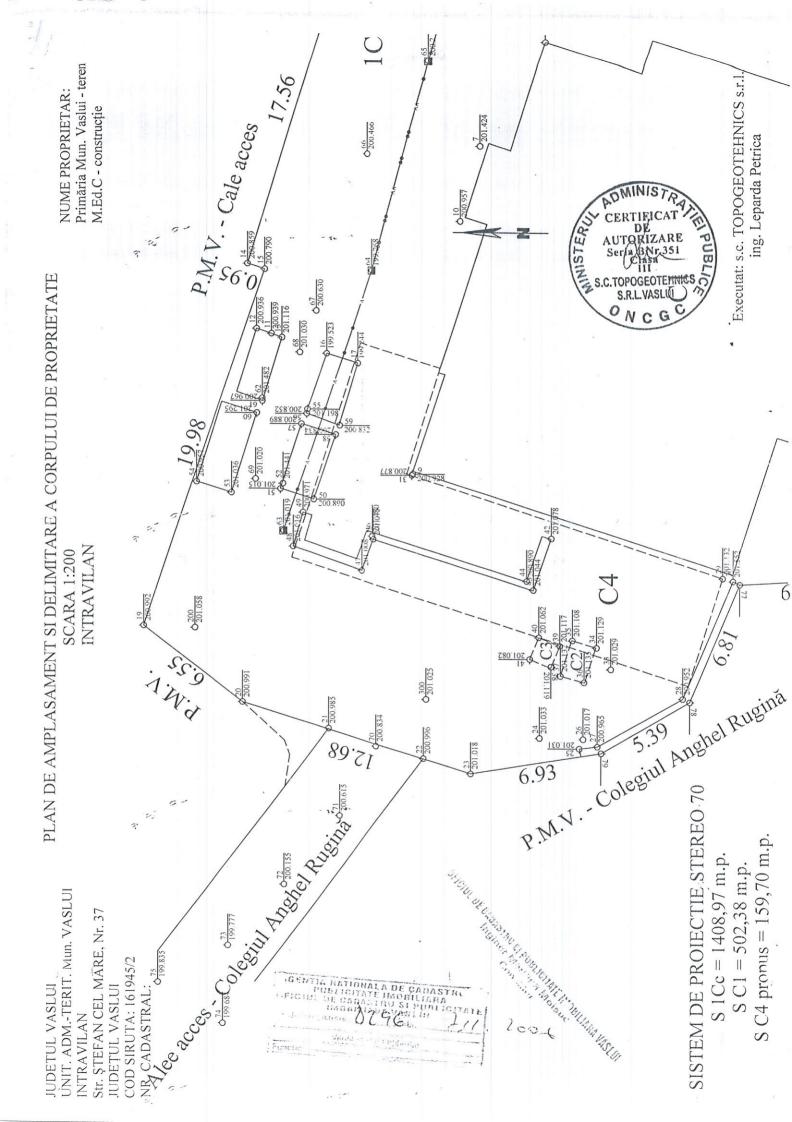

#### 6. AMPLASAREA CORPULUI DE PROPRIETATE

Imobilul se află amplasat în Str. Ștefan cel Mare, Nr. 37, Mun. Vaslui, Jud. Vaslui. Vecinătățile actuale ale corpului de proprietate:

- Nord:P.M.V. cale acces,
- Est : Str. Ştefan cel Mare, nr. 37,
- Sud : Cale acces Colegiul Anghel Rugină,
- Vest : P.M.V. Colegiul Anghel Rugină.

# 8. OPERAȚIUNI TOPO-CADASTRALE EFECTUATE:

În vederea efectuării lucrării comandate, s-au executat măsuratori cu stația totală TC 407 în sistem Stereo cu punct de plecare din punctul de îndesire Bulon 101 cu orientare pe Releu Tanacu, pe limitele indicate de proprietar și reprezentate convențional în planul de amplasament.

Suprafața rezultată din măsurători, determinata analitic din coordonatele punctelor ce definesc conturul imobilului, este de 1408,97 mp față de suprafața de 1408,97 mp

Deținătorul a declarat că nu are litigii cu vecinii, referitor la delimitarea corpului de proprietate, și i-a fost adusă la cunoștință suprafața reală determinată din măsuratori și a declarat că nu are obiecții. **Prezenta lucrare contine următoarele piese :** 

#### PLAN DE AMPLASAMENT SI DELIMITARE A CORPULUI DE PROPRIETATE SCARA 1:500 - 1 **INTRAVILAN**

JUDETUL VASLUI UNIT. ADM.-TERIT. Mun. VASLUI INTRAVILAN Str. STEFAN CEL MARE, Nr. 37 JUDETUL VASLUI COD SIRUTA: 161945/2 NR. CADASTRAL:

200050

709050

NUME PROPRIETAR: Primăria Mun. Vaslui - teren M.Ed.C - construcție

S C4 propus = 159,70 m.p.