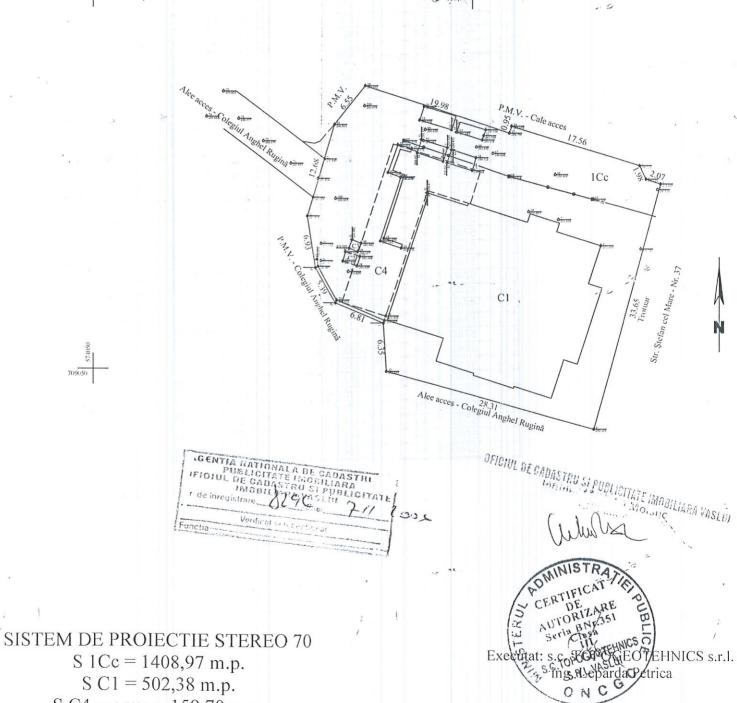

3. EXECUTANTUL LUCRĂRII :

S.C. TOPOGEOTEHNICS S.R.L., autorizația Seria B nr. 351.

4. OBIECTUL LUCRĂRII : teren intravilan

| Vr. Crt. | Categorie de folosință | Suprafata    |
|----------|------------------------|--------------|
| 1        | Cc                     | 1408,97 m.p. |
|          | Total                  | 1408,97 m.p. |

Pentru întocmirea P.U.D. a fost studiată topografic suprafața de 1400 m.p. – elementele de planimetrie și altimetrie.

Terenul se află în propietate Consiliului local al Mun. Vaslui, construcția este în proprietatea M.Ed.C. Construcțiile C2 și C3 reprezintă accesul la două rezervoare subterane care vor fi eliminate pentru a se putea construi un garaj la subsolul construcției propuse C4

200050

709050

NUME PROPRIETAR: Primăria Mun. Vaslui - teren M.Ed.C - construcție

S C4 propus = 159,70 m.p.