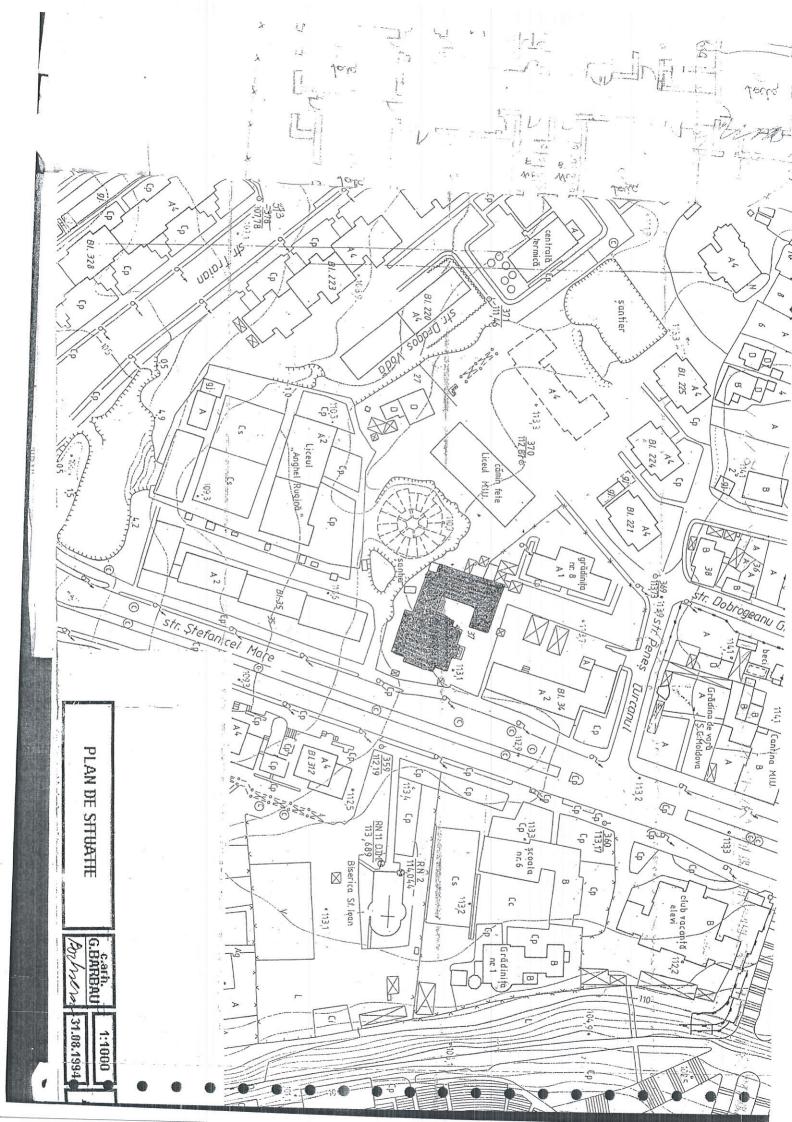

#### 6. AMPLASAREA CORPULUI DE PROPRIETATE

Imobilul se află amplasat în Str. Ștefan cel Mare, Nr. 37, Mun. Vaslui, Jud. Vaslui. Vecinătățile actuale ale corpului de proprietate:

- Nord:P.M.V. cale acces,
- Est : Str. Ştefan cel Mare, nr. 37,
- Sud : Cale acces Colegiul Anghel Rugină,
- Vest : P.M.V. Colegiul Anghel Rugină.

- memoriu tehnic;
- fişa corpului de proprietate;
- plan de încadrare în zonă:
- planul de amplasament al corpului de proprietate;
- acte de proprietate;
- Caiet de teren.

Data :

C. JOP NICS S.R.L. TRICĂ Indel PF 0 N