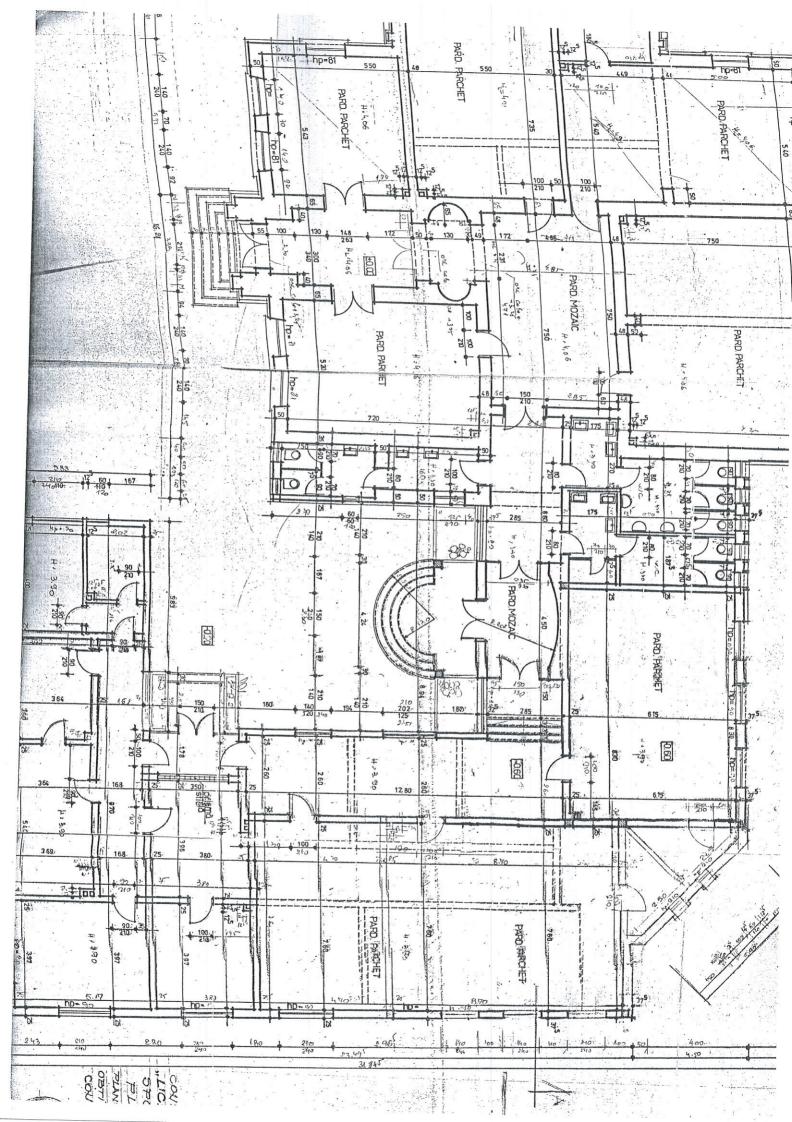

#### PLAN DE AMPLASAMENT SI DELIMITARE A CORPULUI DE PROPRIETATE SCARA 1:500 - 1 **INTRAVILAN**

JUDETUL VASLUI UNIT. ADM.-TERIT. Mun. VASLUI INTRAVILAN Str. STEFAN CEL MARE, Nr. 37 JUDETUL VASLUI COD SIRUTA: 161945/2 NR. CADASTRAL:

200050

709050

NUME PROPRIETAR: Primăria Mun. Vaslui - teren M.Ed.C - construcție

S C4 propus = 159,70 m.p.